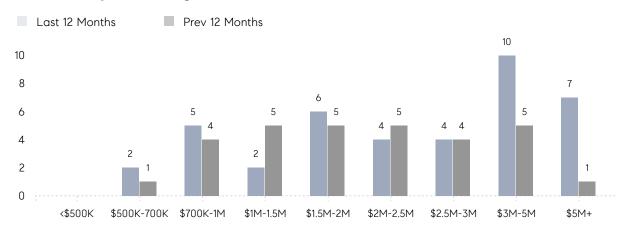

|
|                | % OF ASKING PRICE  | 108%        | 86%         |          |
|                | AVERAGE SOLD PRICE | \$1,147,500 | \$1,903,000 | -40%     |
|                | # OF CONTRACTS     | 0           | 1           | 0%       |
|                | NEW LISTINGS       | 5           | 3           | 67%      |
| Condo/Co-op/TH | AVERAGE DOM        | -           | -           | -        |
|                | % OF ASKING PRICE  | -           | -           |          |
|                | AVERAGE SOLD PRICE | -           | -           | -        |
|                | # OF CONTRACTS     | 0           | 0           | 0%       |
|                | NEW LISTINGS       | 0           | 0           | 0%       |

# Alpine

### NOVEMBER 2021

### Monthly Inventory



### Contracts By Price Range



### Listings By Price Range



# COMPASS



Compass makes no representations or warranties, express or implied, with respect to future market conditions or prices of residential product at the time the subject property or any competitive property is complete and ready for occupancy or with respect to any report, study, finding, recommendation or other information provided by Compass herein. Moreover, no warranty, express or implied, is made or should be assumed regarding the accuracy, adequacy, completeness, legality, reliability, merchantability or fitness for a particular purpose of any information, in part or whole, contained herein. All material is presented with the understanding that Compass shall not be deemed to provide legal, accounting or other professional services. This is no