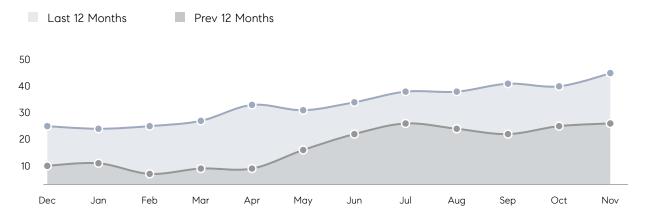

| 111         | -92%     |
|                | % OF ASKING PRICE  | 108%        | 86%         |          |
|                | AVERAGE SOLD PRICE | \$1,147,500 | \$1,903,000 | -40%     |
|                | # OF CONTRACTS     | 0           | 1           | 0%       |
|                | NEW LISTINGS       | 5           | 3           | 67%      |
| Condo/Co-op/TH | AVERAGE DOM        | -           | -           | -        |
|                | % OF ASKING PRICE  | -           | -           |          |
|                | AVERAGE SOLD PRICE | -           | -           | -        |
|                | # OF CONTRACTS     | 0           | 0           | 0%       |
|                | NEW LISTINGS       | 0           | 0           | 0%       |

# Alpine

### NOVEMBER 2021

### Monthly Inventory



### Contracts By Price Range



### Listings By Price Range



# COMPASS



Compass makes no representations or warranties, express or implied, with respect to future market conditions or prices of residential product at the time the subject property or any competitive property is complete and ready for occupancy or with respect to any report, study, finding, recommendation or other information provided by Compass herein. Moreover, no warranty, express or implied, is made or should be assumed regarding the accuracy, adequacy, completeness, legality, reliability, merchantability or fitness for a particular purpose of any information, in part or whole, contained herein. All material is presented with the understanding that Compass shall not be deemed to provide legal, accounting or other p