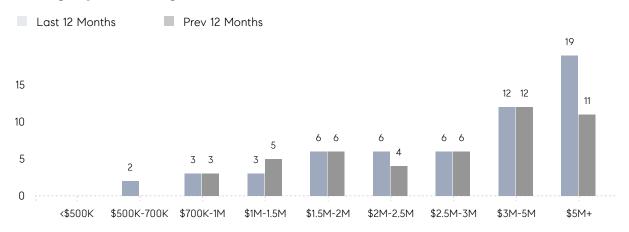

ING PRICE  | 108%        | 86%         |          |
|                | AVERAGE SOLD PRICE | \$1,147,500 | \$1,903,000 | -40%     |
|                | # OF CONTRACTS     | 0           | 1           | 0%       |
|                | NEW LISTINGS       | 5           | 3           | 67%      |
| Condo/Co-op/TH | AVERAGE DOM        | -           | -           | -        |
|                | % OF ASKING PRICE  | -           | -           |          |
|                | AVERAGE SOLD PRICE | -           | -           | -        |
|                | # OF CONTRACTS     | 0           | 0           | 0%       |
|                | NEW LISTINGS       | 0           | 0           | 0%       |

# Alpine

### NOVEMBER 2021

### Monthly Inventory



### Contracts By Price Range



### Listings By Price Range



# COMPASS



Compass makes no representations or warranties, express or implied, with respect to future market conditions or prices of residential product at the time the subject property or any competitive property is complete and ready for occupancy or with respect to any report, study, finding, recommendation or other information provided by Compass herein. Moreover, no warranty, express or implied, is made or should be assumed regarding the accuracy, adequacy, completeness, legality, reliability, merchantability or fitness for a particular purpose of any information, in part or whole, contained herein. All material is presented with the understanding that Compass shall not be deemed to provide legal, accounting or other professional services. This is not intended to solicit the purch